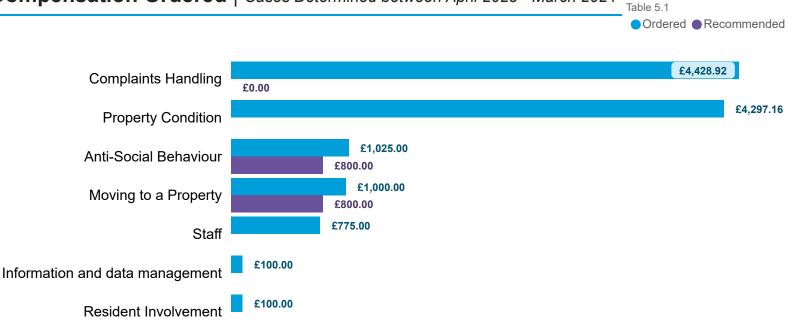

| 0                           | 0                 | 0                  | 0         | 1       | 0                       | 0                       | 0         | 1          |
| Total                                        | 0                           | 5                 | 0                  | 0         | 3       | 3                       | 4                       | 0         | 15         |



Order Compliance | Order target dates between April 2023 - March 2024

| Order     | Within 3 Months |      |  |  |  |
|-----------|-----------------|------|--|--|--|
| Complete? | Count           | %    |  |  |  |
| Complied  | 66              | 100% |  |  |  |
| Total     | 66              | 100% |  |  |  |

### Compensation Ordered | Cases Determined between April 2023 - March 2024