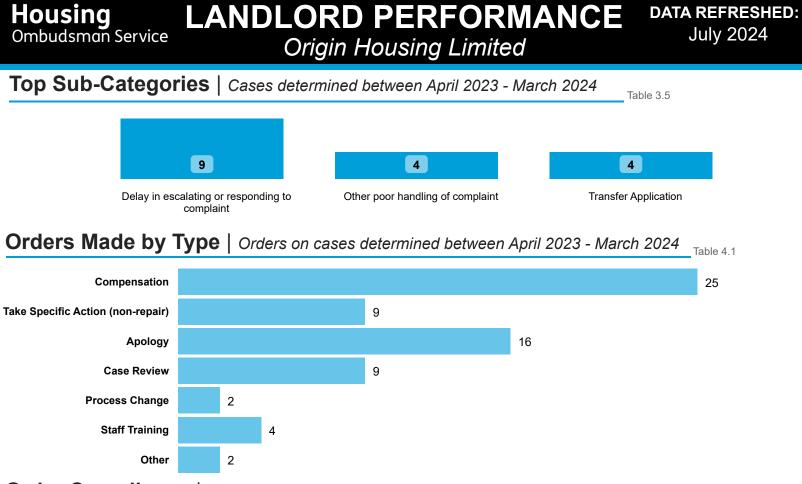

## Landlord Findings by Category | Cases determined between April 2023 - March 2024

| Category                                 | Severe<br>Maladministration | Maladministration | Service<br>failure | Mediation | Redress | No<br>maladministration | Outside<br>Jurisdiction | Withdrawn | Total<br>▼ |
|------------------------------------------|-----------------------------|-------------------|--------------------|-----------|---------|-------------------------|-------------------------|-----------|------------|
| Complaints Handling                      | 0                           | 6                 | 4                  | 0         | 4       | 1                       | 0                       | 0         | 15         |
| Anti-Social Behaviour                    | 0                           | 1                 | 2                  | 0         | 3       | 2                       | 0                       | 0         | 8          |
| Moving to a Property                     | 0                           | 2                 | 1                  | 0         | 1       | 1                       | 1                       | 0         | 6          |
| Property Condition                       | 0                           | 3                 | 0                  | 0         | 1       | 0                       | 2                       | 0         | 6          |
| Estate Management                        | 0                           | 0                 | 0                  | 0         | 3       | 1                       | 0                       | 0         | 4          |
| Information and data management          | 0                           | 2                 | 1                  | 0         | 0       | 0                       | 1                       | 0         | 4          |
| Staff                                    | 0                           | 2                 | 0                  | 0         | 0       | 1                       | 1                       | 0         | 4          |
| Health and Safety (inc. building safety) | 0                           | 0                 | 0                  | 0         | 0       | 1                       | 0                       | 0         | 1          |
| Resident Involvement                     |                             | 1                 | 0                  |           | 0       | 0                       | 0                       |           | 1          |
| Total                                    | 0                           | 17                | 8                  | 0         | 12      | 7                       | 5                       | 0         | 49         |

## Findings by Sub-Category | Cases Determined between April 2023 - March 2024 Table 3.4

| Sub-Category                                 | Severe<br>Maladministration | Maladministration | Service<br>failure | Mediation | Redress | No<br>maladministration | Outside<br>Jurisdiction | Withdrawn | Total<br>▼ |
|----------------------------------------------|-----------------------------|-------------------|--------------------|-----------|---------|-------------------------|-------------------------|-----------|------------|
| Responsive repairs -<br>general              | 0                           | 3                 | 0                  | 0         | 0       | 0                       | 1                       | 0         | 4          |
| Staff conduct                                | 0                           | 2                 | 0                  | 0         | 0       | 1                       | 1                       | 0         | 4          |
| Decants (temp. or permanent)                 | 0                           | 0                 | 0                  | 0         | 0       | 1                       | 1                       | 0         | 2          |
| Responsive repairs –<br>leaks / damp / mould | 0                           | 0                 | 0                  | 0         | 1       | 0                       | 1                       | 0         | 2          |
| Communal areas – pest<br>control             |                             | 0                 | 0                  | 0         | 1       | 0                       | 0                       |           | 1          |
| Fire Safety                                  | 0                           | 0                 | 0                  | 0         | 0       | 1                       | 0                       | 0         | 1          |
| Noise                                        | 0                           | 0                 | 0                  | 0         | 1       | 0                       | 0                       | 0         | 1          |
| Total                                        | 0                           | 5                 | 0                  | 0         | 3       | 3                       | 4                       | 0         | 15         |