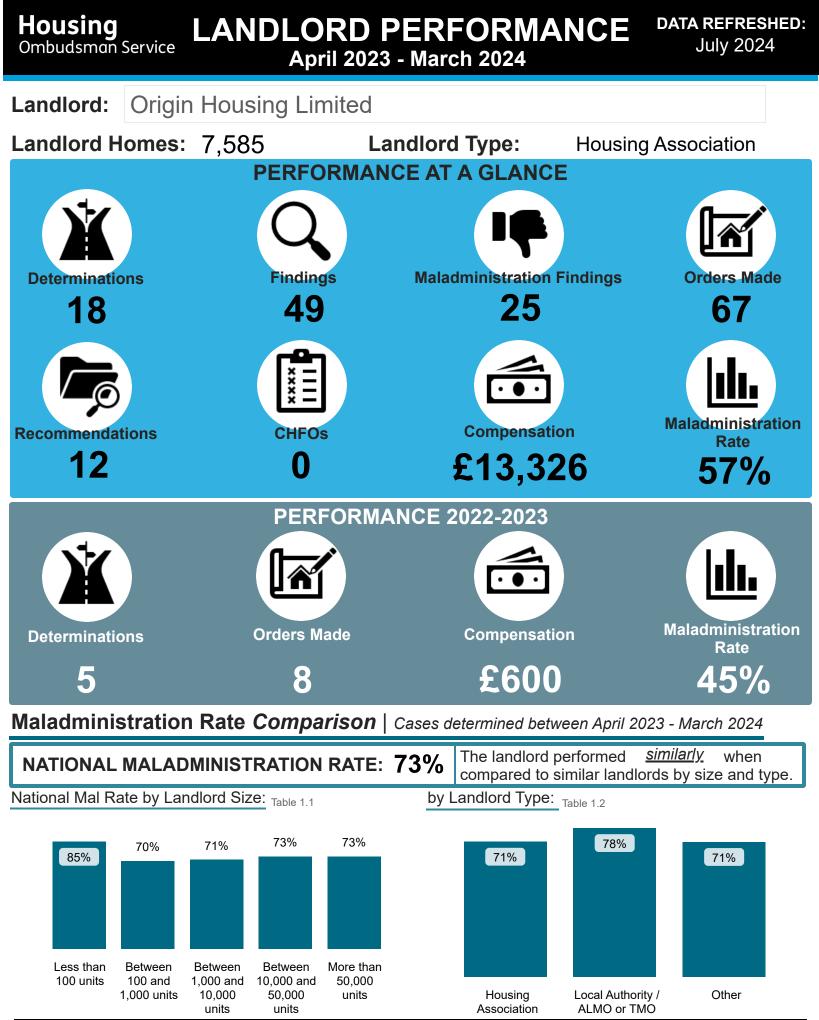

## Housing Ombudsman Service

# LANDLORD PERFORMANCE REPORT

2023/2024 Origin Housing Limited

Origin Housing Limited



Housing Ombudsman

## LANDLORD PERFORMANCE Origin Housing Limited

DATA REFRESHED: July 2024

% Findings

0%

35%

16% 0%

24% 14%

10%

0%

Origin Housing Limited

## Findings Comparison | Cases determined between April 2023 - March 2024

#### National Performance by Landlord Size: Table 2.1

| Outcome                  | Less than | Between 100     | Between 1,000    | Between 10.000   | More than    | Total | Origin Housing Lir       |
|--------------------------|-----------|-----------------|------------------|------------------|--------------|-------|--------------------------|
|                          | 100 units | and 1,000 units | and 10,000 units | and 50,000 units | 50,000 units | Total | Outcome                  |
| Severe Maladministration | 14%       | 6%              | 4%